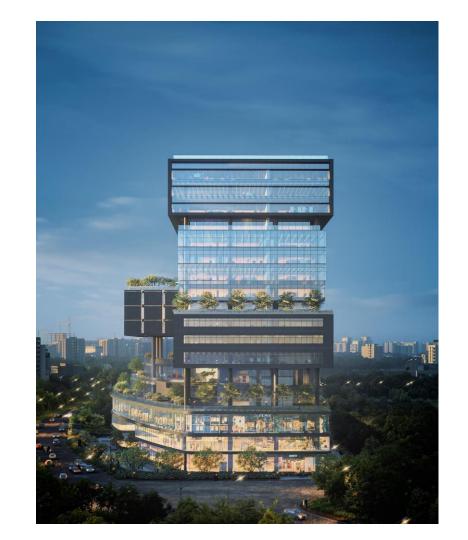

# **KOKAPET COMMERCIAL**

"DownTown Kokapet"

A 4.5 lakh sq ft mixed use building, consisting of retail and office spaces, located at the crossroads of Narsingi-Gandipet-Kokapet Junction.

- 4.5 Lakh Sq Ft Mixed Use Commercial
- 1.5 Lakh Sq Ft of Retail
- 3.0 Lakh Sq Ft of Commercial Office Space:

### 21 levels

Ground floor + 16 floors and 4 basements

# 4.5 lakh sq ft

Mixed use building consisting of Retail and Office Spaces.