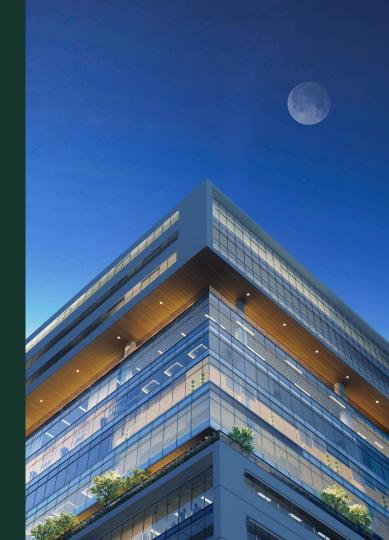

# **KOKAPET COMMERCIAL**

"DownTown Kokapet"

A 4.5 lakh sq ft mixed use building, consisting of retail and office spaces, located at the crossroads of Narsingi-Gandipet-Kokapet Junction.

- 4.5 Lakh Sq Ft Mixed Use Commercial
- 1.5 Lakh Sq Ft of Retail
- 3.0 Lakh Sq Ft of Commercial Office Space:

# **Kokapet JCT**

The building is located at the Kokapet Main Junction.