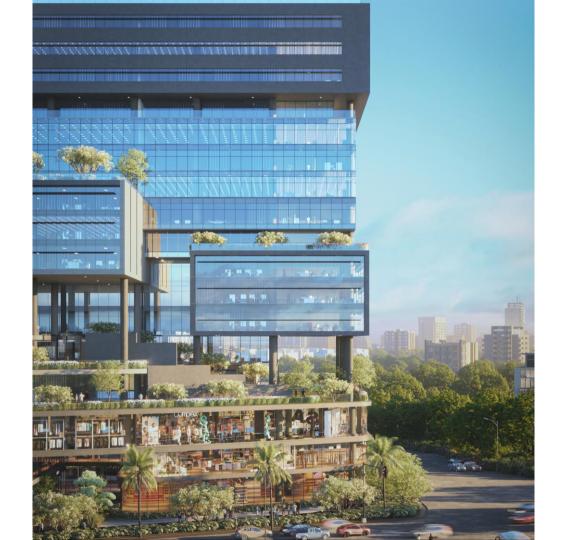

# **KOKAPET COMMERCIAL**

"DownTown Kokapet"

A 4.5 lakh sq ft mixed use building, consisting of retail and office spaces, located at the crossroads of Narsingi-Gandipet-Kokapet Junction.

- 4.5 Lakh Sq Ft Mixed Use Commercial
- 1.5 Lakh Sq Ft of Retail
- 3.0 Lakh Sq Ft of Commercial Office Space:

# 4.5 lakh sq ft

Mixed use building consisting of Retail and Office Spaces.

# **LOCATION HIGHLIGHTS**

5 minutes to **GACHIBOWLI** 

Right next to FINANCIAL DISTRICT

Connectivity to **ORR** 

20 minutes to **Airport** 

Right next to **Neopolis SEZ** 

Connectivity to **Metro** 