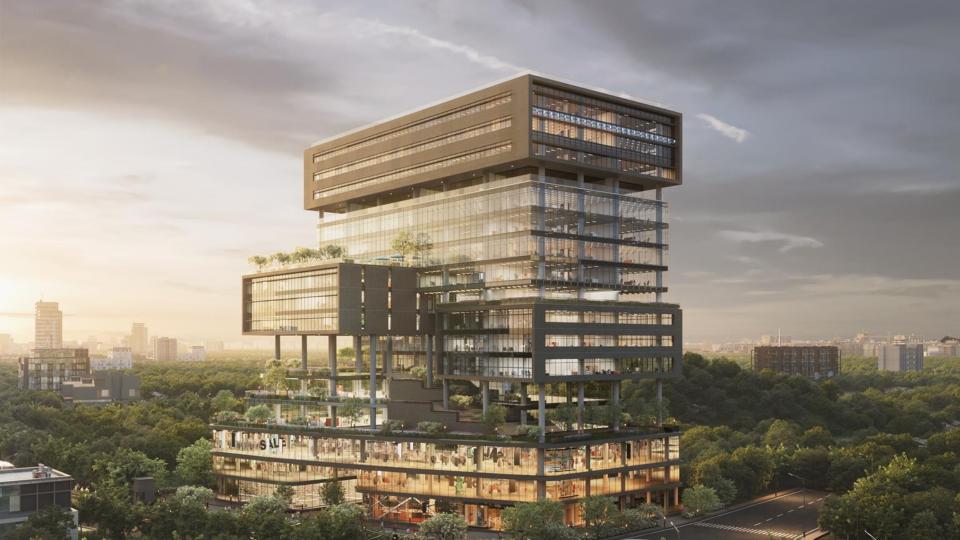

# **KOKAPET COMMERCIAL**

"DownTown Kokapet"

A 4.5 lakh sq ft mixed use building, consisting of retail and office spaces, located at the crossroads of Narsingi-Gandipet-Kokapet Junction.

- 4.5 Lakh Sq Ft Mixed Use Commercial
- 1.5 Lakh Sq Ft of Retail
- 3.0 Lakh Sq Ft of Commercial Office Space:

### 21 levels

Ground floor + 16 floors and 4 basements

# 4.5 lakh sq ft

Mixed use building consisting of Retail and Office Spaces.

# **Kokapet JCT**

The building is located at the Kokapet Main Junction.

# **PROJECT AMENITIES**

- g passenger lifts
- 3 staircases
- basements
- 2 service lifts

Behold A Magical Mixed Use.

A Glimpse into Beauty.