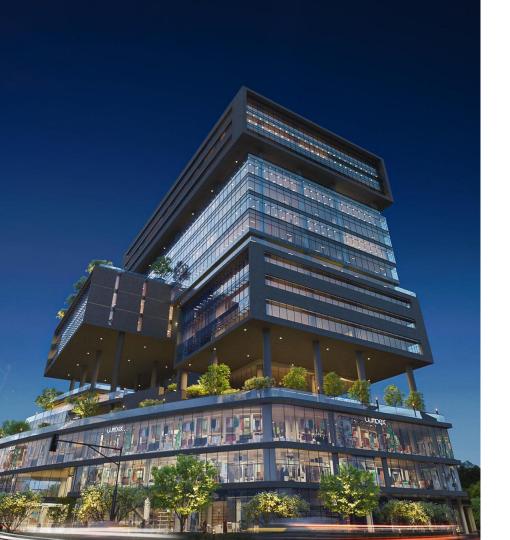

# **KOKAPET COMMERCIAL**

"DownTown Kokapet"

A 4.5 lakh sq ft mixed use building, consisting of retail and office spaces, located at the crossroads of Narsingi-Gandipet-Kokapet Junction.

- 4.5 Lakh Sq Ft Mixed Use Commercial
- 1.5 Lakh Sq Ft of Retail
- 3.0 Lakh Sq Ft of Commercial Office Space:

# 4.5 lakh sq ft

Mixed use building consisting of Retail and Office Spaces.

# **PROJECT AMENITIES**

- g passenger lifts
- 3 staircases
- basements
- 2 service lifts

Behold A Magical Mixed Use.

A Glimpse into Beauty.